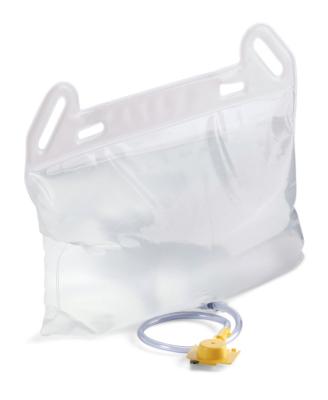

# Fluid Cartridges for Aquarion™ Portable Eye Wash Station

PLS456 For Aquarion™ Eyewash Station,3.7 gal. Cartridge,2 per box

Sealed saline solution eye wash cartridges are easy to store, install and maintain.

- Designed for use in the Aquarion Eye Wash Station to provide 15 minutes of continuous water flow for emergency eye washing
- Factory-sealed cartridges install in seconds with no tubes, hoses or nozzles to connect
- Sealed cartridges preserve eye wash liquid for two years; expiration date is easy to access
- Two handles for easy handling and installation

### **Specifications**

| Style                | Solution/Refill            |
|----------------------|----------------------------|
| Use With             | Aquarion™ Eyewash Station  |
| Brand                | Encon                      |
| Volume               | 3.7 gal. Cartridge         |
| Sold as              | 2 per box                  |
| Weight               | 75 lbs.                    |
| Color                | Clear                      |
| # per Pallet         | 16                         |
| Composition          | Solution: Saline Bag: Poly |
| Shelf Life           | 730 days                   |
| UNSPSC               | 46181810                   |
| Pigalog® Page Number | Page 202                   |
| Metric Equivalent    |                            |
| Weight               | 34 kg                      |